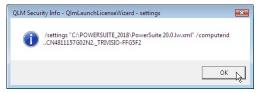

3.) This will activate a QLM Security Info window and **click** on the **button**.

4.) This will activate a **User Account Control** asking you if you want to let the QLMLicenseWizard to

| Button. |
|---------|
|         |

| This will activate the Power*Suite L | icense Wizard. <b>Click</b> on th          | button.                        |
|--------------------------------------|--------------------------------------------|--------------------------------|
| POWER*SUITE LICE                     | NSE WIZARD                                 | — 🛞                            |
| (                                    | Power*Suite                                |                                |
| Thi                                  | s wizard guides you through the steps requ | ired to activate your license. |
| (                                    | No license key was found on your syste     | em.                            |
|                                      | You are running version:                   | 20.0                           |
|                                      |                                            |                                |
|                                      | Activate your license                      | Deactivate your license        |
|                                      |                                            |                                |
|                                      |                                            |                                |
| End User                             |                                            |                                |
| 24                                   |                                            |                                |
| SORACO                               | Buy Now Try                                | Cancel                         |